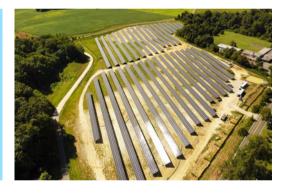

#### SIMONA AMERICA

- 2,225 kW DC Roof Mount
- In Final Stages
- Deal Structure: System Purchase
- Annual Production: 2.469 GW
- Clean energy production equal to burning 1.9 million lbs. of coal per year.