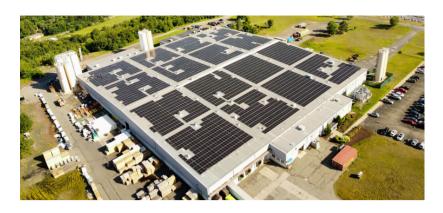

#### SIMONA AMERICA

- 2,225 kW DC Roof Mount
- In Final Stages
- Deal Structure: System Purchase
- Annual Production: 2.469 GW
- Clean energy production equal to burning 1.9 million lbs. of coal per year.